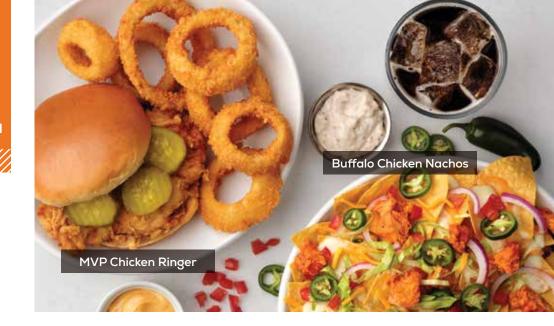

#### **LUNCH-SIZE STARTERS**

BUFFALO CHICKEN NACHOS (410 cal. + dipping sauce) 5.49

FRIED PICKLE CHIPS (285 cal.) 3.99

PRETZEL BITES (485 cal.) 4.49

#### **MVP CHICKEN SANDWICH**

Our house beer battered fried or grilled chicken breast, topped with spicy mayo, and pickles on a brioche bun. (715/790 cal.)