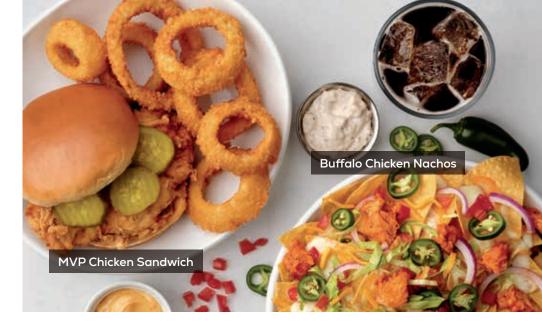

#### **MVP CHICKEN SANDWICH**

Our house beer battered fried or grilled chicken breast, topped with spicy mayo, and pickles on a brioche bun. (715/790 cal.)

#### **BUFFALO CHICKEN NACHOS**

(410 cal. + dipping sauce) 5.99

FRIED PICKLE CHIPS

(285 cal.) **3.99** 

PRETZEL BITES (485 cal.) 4.49

LUNCH-SIZE SALADS