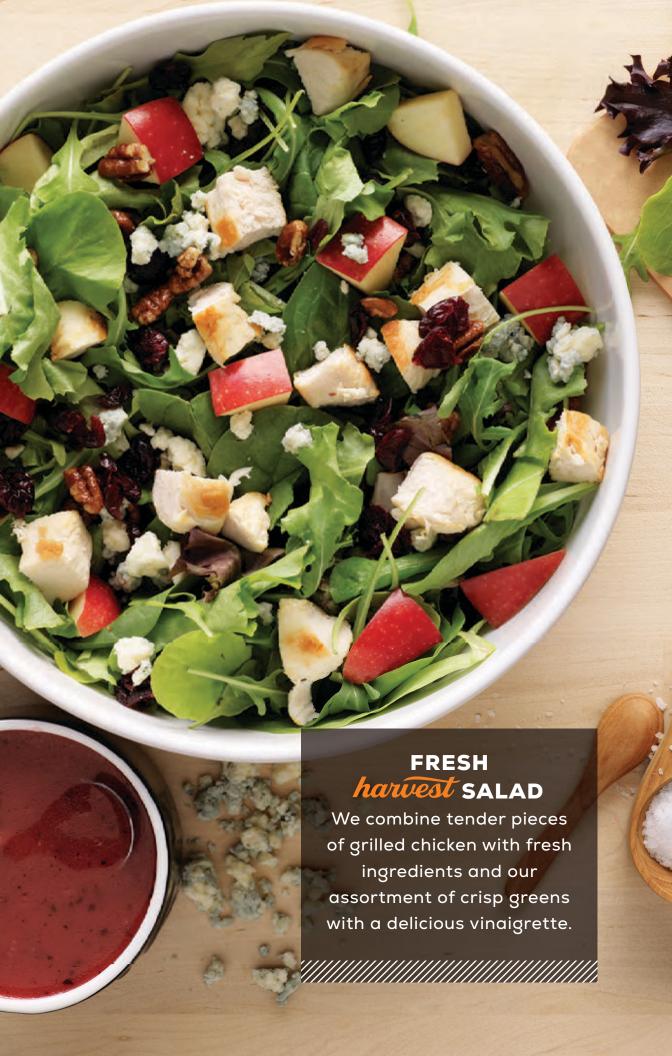

### HARVEST GF

Assorted greens, topped with diced grilled chicken, candied pecans, dried cranberries, fresh apples and Bleu Cheese crumbles, tossed in our raspberry walnut vinaigrette.
(518 cal. + dressing) 12.99

### dressing

RASPBERRY WALNUT GF (390 cal.)

RANCH GF (300 cal.)

CHIPOTLE RANCH (295 cal.)

CAESAR GF (420 cal.)

BALSAMIC VINAIGRETTE GF (210 cgl.)

HERBED VINAIGRETTE GF (397 cal.)