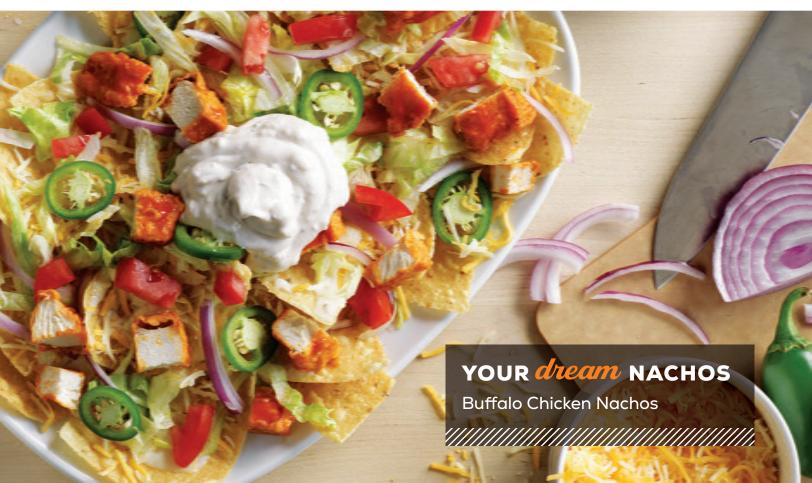

### BUFFALO CHICKEN NACHOS

Tortilla chips layered with chicker tossed in our Buffalo Hot sauce, lettuce, tomatoes, red onions, fresh jalapeños, queso blanco, and Cheddar Jack. Served with your choice of Bleu Cheese dip or ranch dressing on the side. (820 cal. + dipping sauce) 10.49