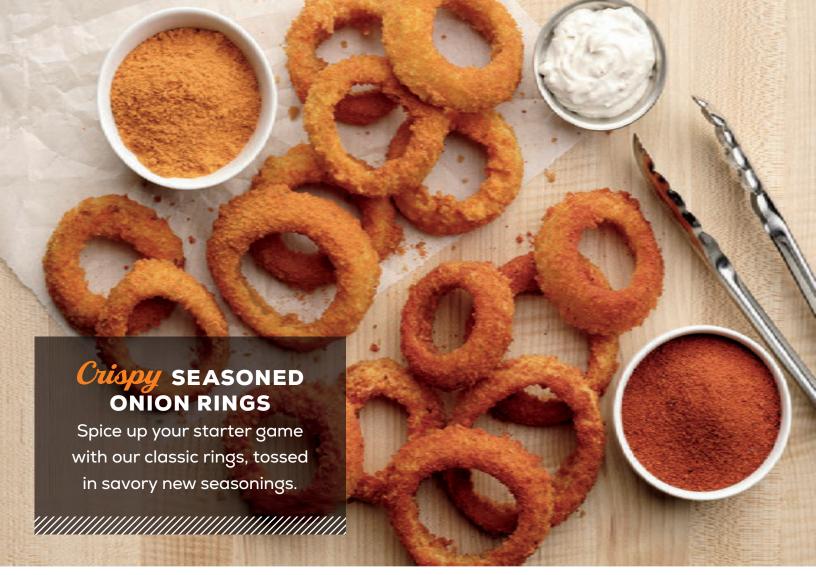

### **CLASSIC ONION RINGS**

Our thick-cut, crumb-breaded rings served with 'Bama White BBQ dipping sauce. (1,069 cal.) **8.49** 

Shareable STARTERS and RIN

### **BUFFALO BLEU RINGS**

Our thick-cut, crumb-breaded onion rings tossed in buffalo dry spice with a touch of Bleu Cheese flavor. Served with your choice of Bleu Cheese dip or ranch. (930-1,104 cal.) 8.99

#### SWEET SMOKIN' RINGS

Our thick-cut, crumb-breaded onion rings tossed in smoky BBQ chipotle with the perfect hint of sweetness. Served with your choice of Bleu Cheese dip or ranch. (942-1,115 cal.) 8.99