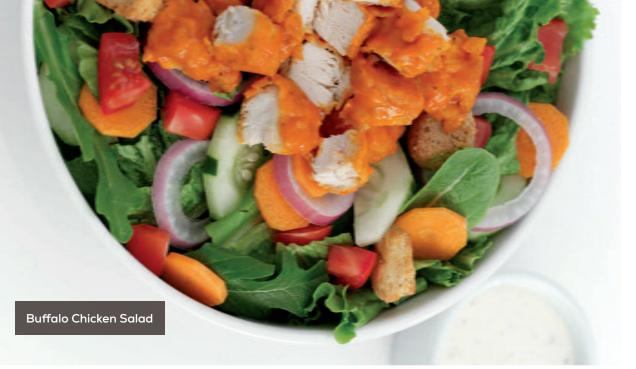

#### **BUFFALO CHICKEN**

Grilled or fried chicken tossed in Buffalo Medium sauce, assorted greens, shredded carrots, cucumbers, tomatoes, red onions, croutons, and ranch dressing on the side.

(408 cal. + dressing) 11.49