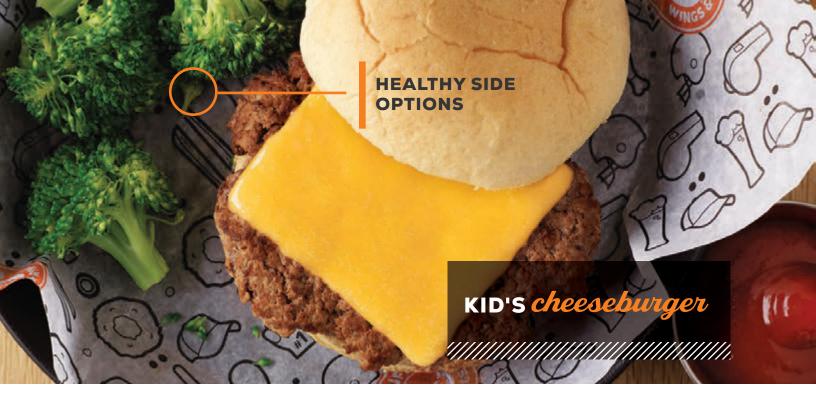

### **CHEESEBURGER**

Kid's portion of our fresh-pressed burger, topped with American cheese. (424 cal.) **6.49** 