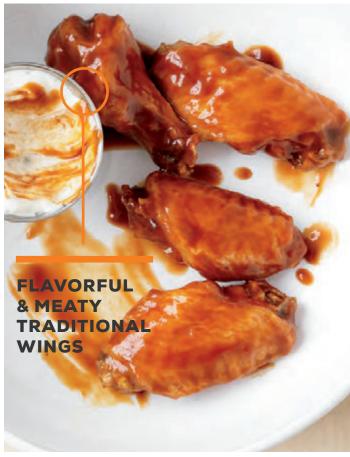

### TRADITIONAL

LG

5 260 cal.
10 520 cal.
15.49
15 780 cal.
21.49
20 1,040 cal.
26.49