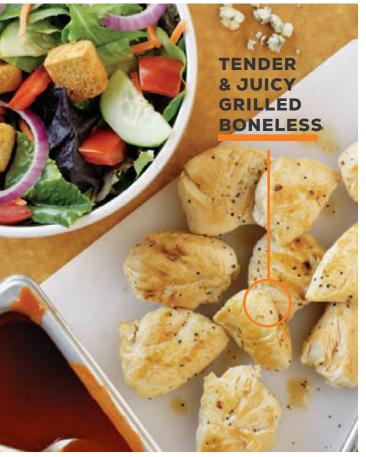

### BONELESS GRILLED GF OR FRIED

5 220/290 cal.
7.99
10 450/570 cal.
13.99
15 670/860 cal.
19.49
20 900/1,140 cal.
24.49