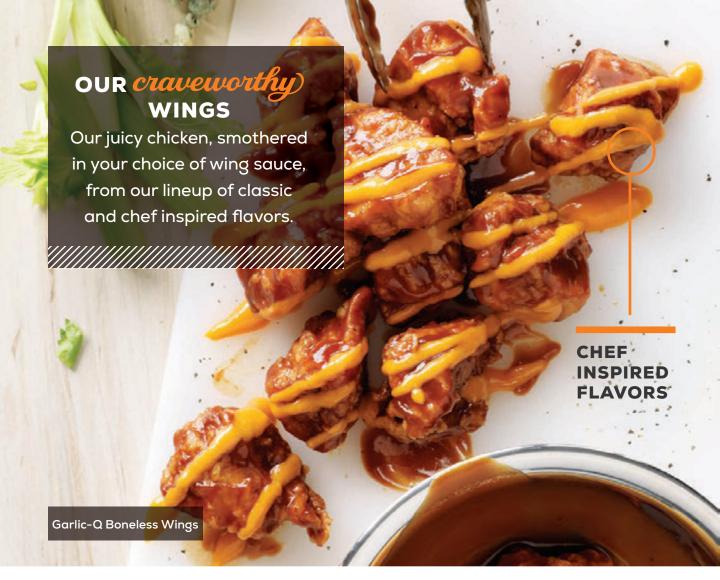

# Craveworthy WINGS

1

### **CLASSIC FLAVORS**

Pick a sauce from the list of classic flavors and customize your heat.

BUFFALO GF (20-830 cal.)

0-830 cal.) (80-500 cal.)

**GARLIC-Q GF** (60-370 cal.)

SWEET BBQ GF

(40-270 cal.)

ROASTED GARLIC GF (80-470 cal.)