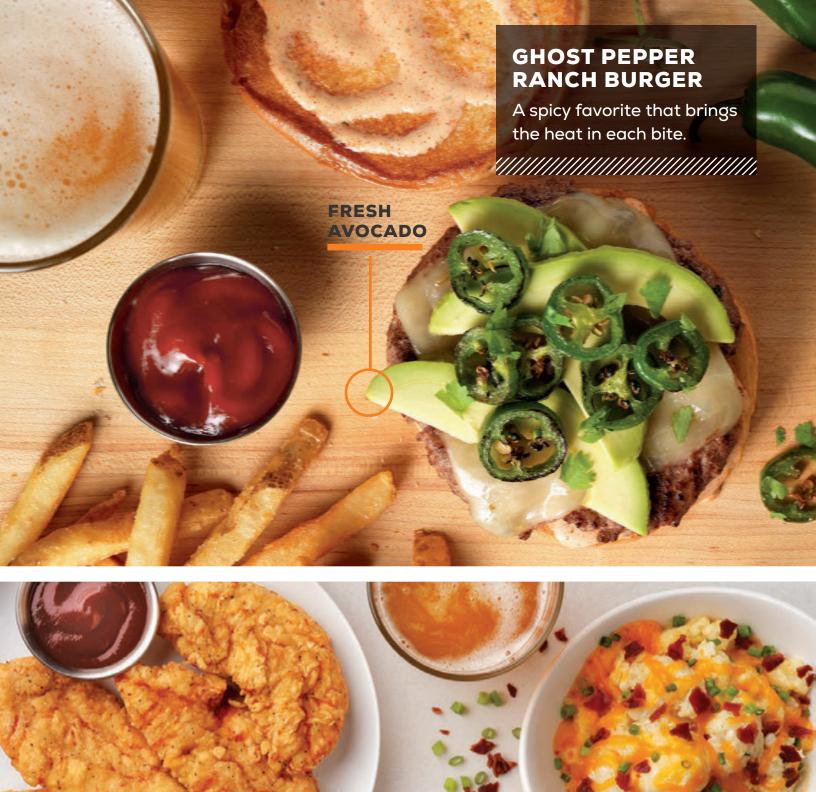

## **BURGERS**\*

Served with your choice of natural cut fries LG, potato wedges, Saratoga chips LG, steamed broccoli GF, or homemade coleslaw.

Ghost Pepper Ranch, avocado, fresh jalapeños, Pepper Jack cheese, cilantro, and pickles; served on a brioche bun. (903 cal.) **12.99** 