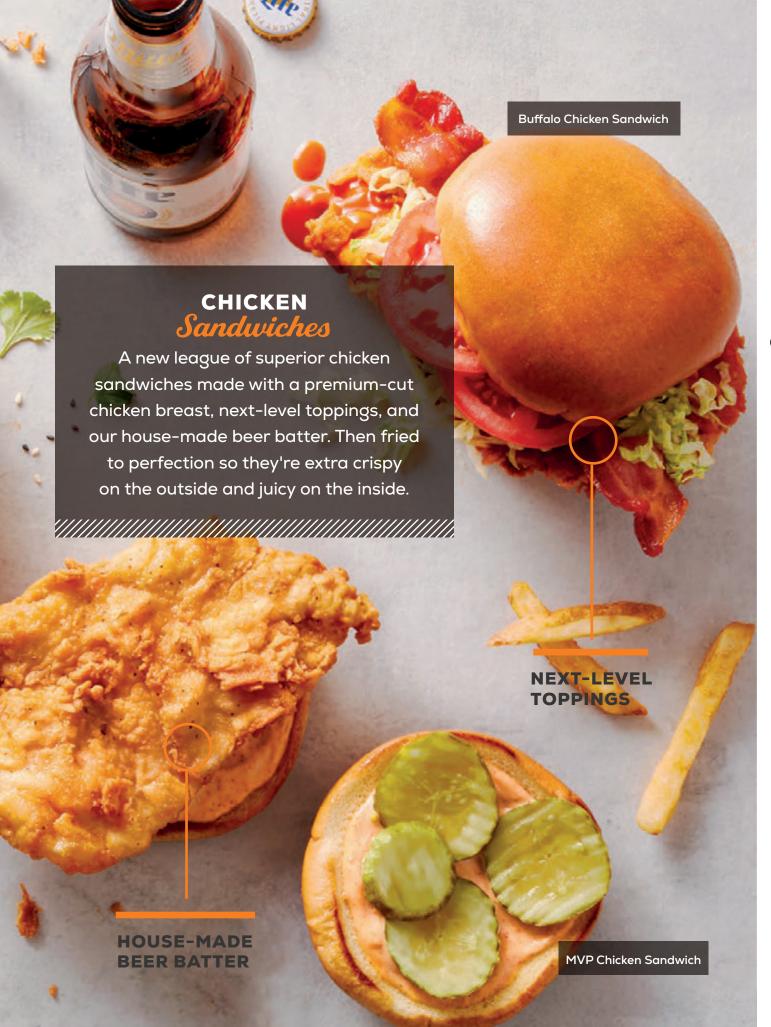

## CHICKEN SANDWICHES

### BUFFALO CHICKEN SANDWICH

Our house beer battered fried or grilled chicken breast, topped with our Buffalo Hot sauce, Applewood-smoked bacon, lettuce, and tomato. Served on a brioche bun with your choice of Bleu Cheese dip or ranch dressing. (Grilled 746/ Fried 814 cal.)

### MVP CHICKEN SANDWICH

Our house beer battered fried or grilled chicken breast, topped with spicy mayo, and pickles on a brioche bun. (Grilled 715/ Fried 790 cal.) **9.99** 