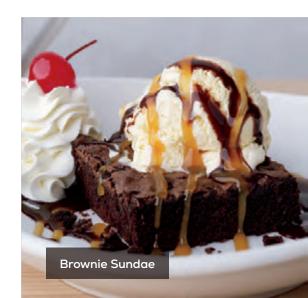

#### **BROWNIE SUNDAE**

Chocolate brownie topped with vanilla ice cream, whipped cream, chocolate sauce, caramel, and a cherry. (764 cal.) 4.99