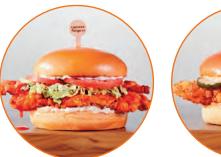

# Signature CHICKEN SANDWICHES

Served with your choice of natural cut fries  ${\sf LG},$  potato wedges, saratoga chips  ${\sf LG}$  or steamed broccoli  ${\sf GF}$ 

#### BUFFALO CHICKEN SANDWICH

Our house beer battered fried or grilled chicken breast, topped with our Buffalo Hot sauce, smoked bacon, lettuce and tomato. Served on a brioche bun with your choice of Bleu Cheese dip or ranch dressing. (Grilled 746/ Fried 814 cal.)

#### MVP CHICKEN SANDWICH

Our house beer battered fried or grilled chicken breast, topped with spicy mayo, and pickles on a brioche bun. (Grilled 715/ Fried 790 cal.)

#### KOREAN CHICKEN SANDWICH

The beast from the east: Our house beer battered fried chicken breast topped with Korean sauce and spicy Asian slaw on a brioche bun. (710 cal.)

#### BLUEBERRY CHIPOTLE BBQ CHICKEN SANDWICH

Our house beer battered chicken breast, with spicy and sweet Blueberry BBQ sauce and topped with spicy slaw mixed with candied pecans and dried cranberries. (864 cal.)