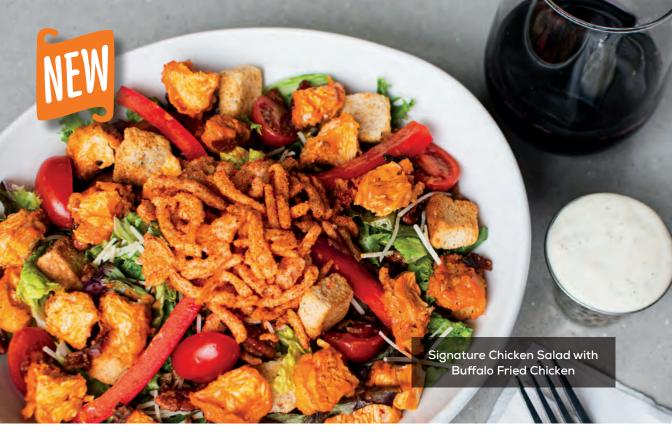

#### **CHICKEN SALAD**

Mixed salad greens, topped with Asiago cheese, crispy bacon, candied pecans, grape tomatoes, sliced red bell peppers and crispy sweet smokin' onions. Topped with your choice of chicken and favorite dressing on the side.

#### CHOICE OF CHICKEN:

Fried or Grilled Chicken, plain or tossed in buffalo sauce, or Cajun grilled chicken.