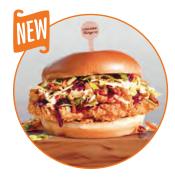

#### BLUEBERRY CHIPOTLE BBQ CHICKEN SANDWICH

Our house beer battered chicken breast, with spicy and sweet Blueberry BBQ sauce and topped with spicy slaw mixed with candied pecans and dried cranberries. (864 cal.)