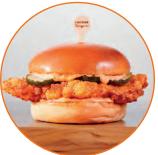

# Signature CHICKEN SANDWICHES

Served with your choice of natural cut fries  ${\sf LG},$  potato wedges, saratoga chips  ${\sf LG}$  or steamed broccoli  ${\sf GF}$ 

#### BUFFALO CHICKEN SANDWICH

Our house beer battered fried or grilled chicken breast, topped with our Buffalo Hot sauce, smoked bacon, lettuce and tomato. Served on a brioche bun with your choice of Bleu Cheese dip or ranch dressing. (Grilled 746/ Fried 814 cal.)

#### MVP CHICKEN SANDWICH

Our house beer battered fried or grilled chicken breast, topped with spicy mayo, and pickles on a brioche bun. (Grilled 715/ Fried 790 cal.)

#### KOREAN CHICKEN SANDWICH

The beast from the east: Our house beer battered fried chicken breast topped with Korean sauce and spicy Asian slaw on a brioche bun. (710 cal.)

#### BLUEBERRY CHIPOTLE BBQ CHICKEN SANDWICH

Our house beer battered chicken breast, with spicy and sweet Blueberry BBQ sauce and topped with spicy slaw mixed with candied pecans and dried cranberries. (864 cal.)