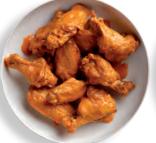

#### BONELESS GRILLED GF OR FRIED

| 5  | 220/290 cal.   |
|----|----------------|
| 10 | 450/570 cal.   |
| 15 | 670/860 cal.   |
| 20 | 900/1,140 cal. |

#### **SMOKED WINGS**

Your sauce choice on the side. Get 'em before they're gone for the day!

| 5  | 260 cal.   |
|----|------------|
| 10 | 520 cal.   |
| 15 | 780 cal.   |
| 20 | 1,040 cal. |

#### TRADITIONAL LG

LG

5 260 cal.
10 520 cal.
15 780 cal.
20 1,040 cal.

#### VEGGIE VE

Crispy Cauliflower wings, lightly breaded and fried; ready to get saucy.

> A fresh spin on classic wings. (431 cal.)

GF=GLUTEN FREE LG=LOW GLUTEN VE=VEGETARIAN

0624 CAMODESTO © 2024 Buffalo Wings & Rings.