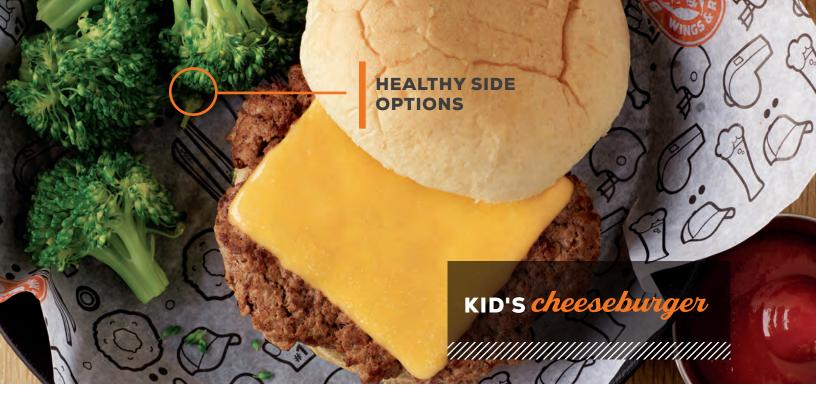

#### CHEESEBURGER

Kid's portion of our fresh-pressed burger, topped with American cheese. (424 cal.)