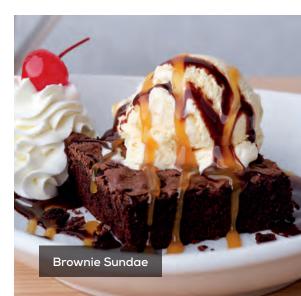

#### BROWNIE SUNDAE

Chocolate brownie topped with vanilla ice cream, whipped cream, chocolate sauce, caramel, and a cherry. (764 cal.) VANILLA ICE CREAM With chocolate sauce. (131 cal.)

CHOCOLATE CHIP COOKIE (190 cal.)