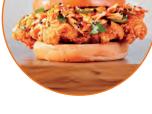

#### KOREAN CHICKEN SANDWICH

The beast from the east: Our house beer battered fried chicken breast topped with Korean sauce and spicy Asian slaw on a brioche bun. (710 cal.)