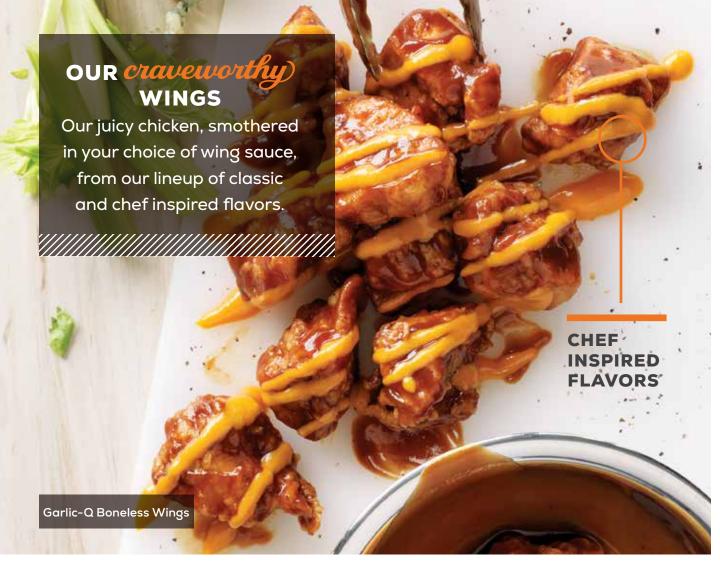

#### **CLASSIC FLAVORS**

Pick a sauce from the list of classic flavors and customize your heat.

**BUFFALO GF** (20-830 cal.)

GARLIC-Q GF ROASTED GARLIC GF

(60-370 cal.) (80-470 cal.)

**BOURBON BBQ GF** LEMON PEPPER GF (90-540 cal.) (5-20 cal.)