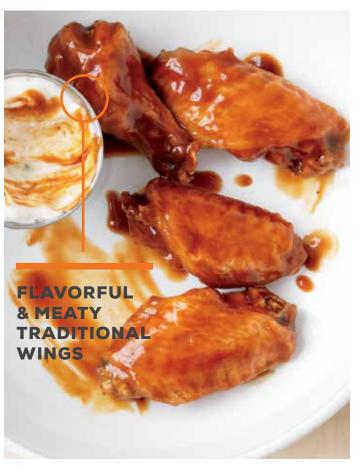

#### **TRADITIONAL** LG

- **5** 260 cal.
- 10 520 cal.
- 15 780 cal. **20** 1,040 cal

#### **CLASSIC FLAVORS**

Pick a sauce from the list of classic flavors and customize your heat.

**BUFFALO GF** (20-830 cal.)

GARLIC-Q GF ROASTED GARLIC GF

(60-370 cal.) (80-470 cal.)

**BOURBON BBQ GF** LEMON PEPPER GF (90-540 cal.) (5-20 cal.)