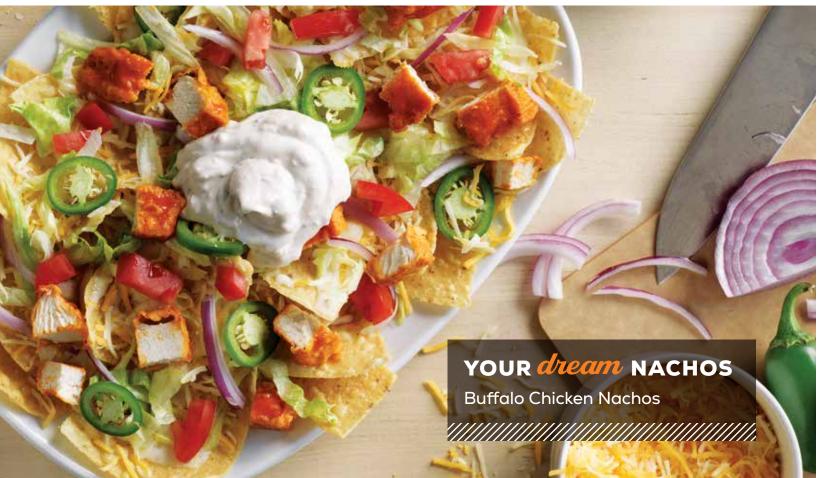

#### BUFFALO CHICKEN NACHOS

Tortilla chips layered with chicker tossed in our Buffalo Hot sauce, lettuce, tomatoes, red onions, fresh jalapeños, queso blanco, and Cheddar Jack. Served with your choice of Bleu Cheese dip or ranch dressing on the side. (820 cal. + dipping sauce)