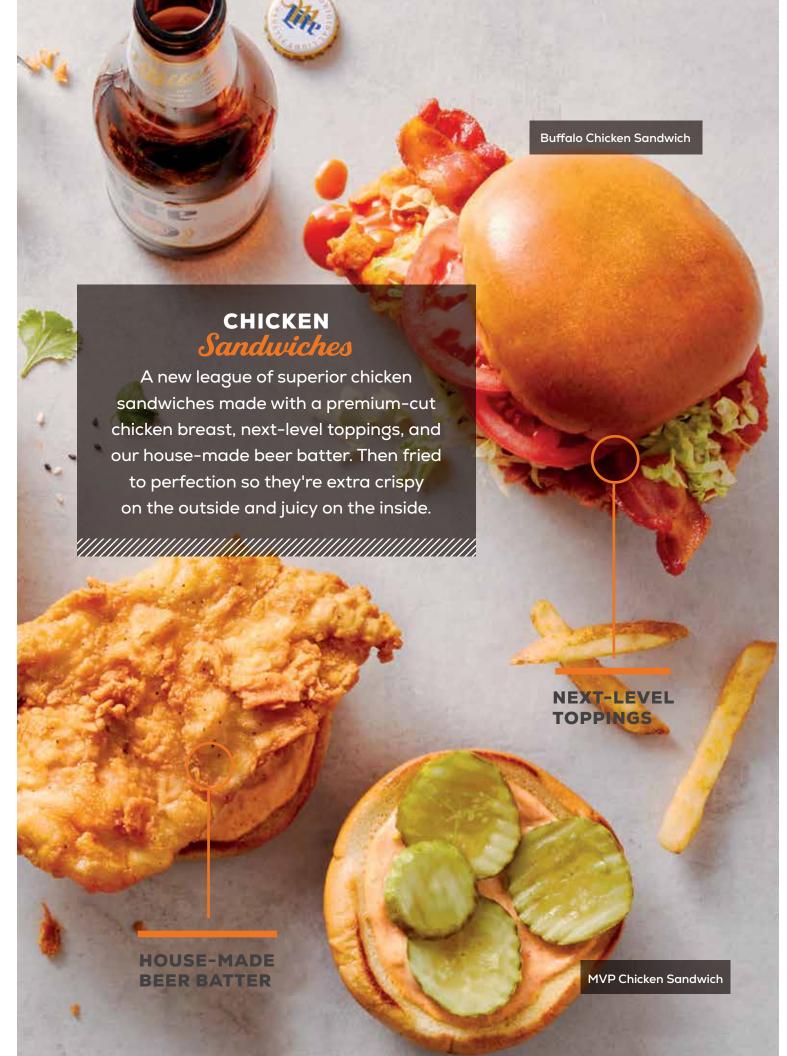

#### **BUFFALO CHICKEN SANDWICH**

Our house beer battered fried or grilled chicken breast, topped with our Buffalo Hot sauce, Applewood-smoked bacon, lettuce, and tomato. Served on a brioche bun with your choice of Bleu Cheese dip or ranch dressing. (Grilled 746/ Fried 814 cal.)

#### **MVP CHICKEN SANDWICH**

Our house beer battered fried or grilled chicken breast, topped with spicy mayo, and pickles on a brioche bun. (Grilled 715/ Fried 790 cal.)