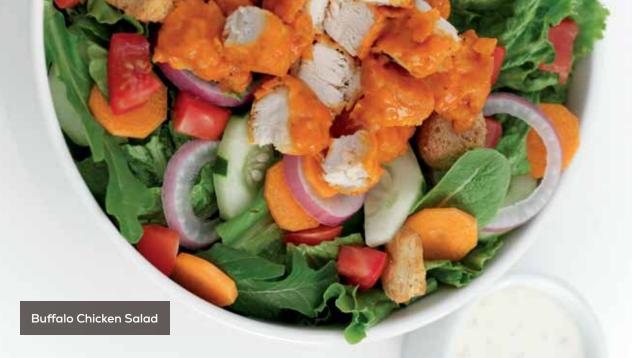

#### **BUFFALO CHICKEN**

Grilled or fried chicken tossed in Buffalo Medium sauce, assorted greens, shredded carrots, cucumbers, tomatoes, red onions, croutons, and ranch dressing on the side. (408 cal. + dressing)