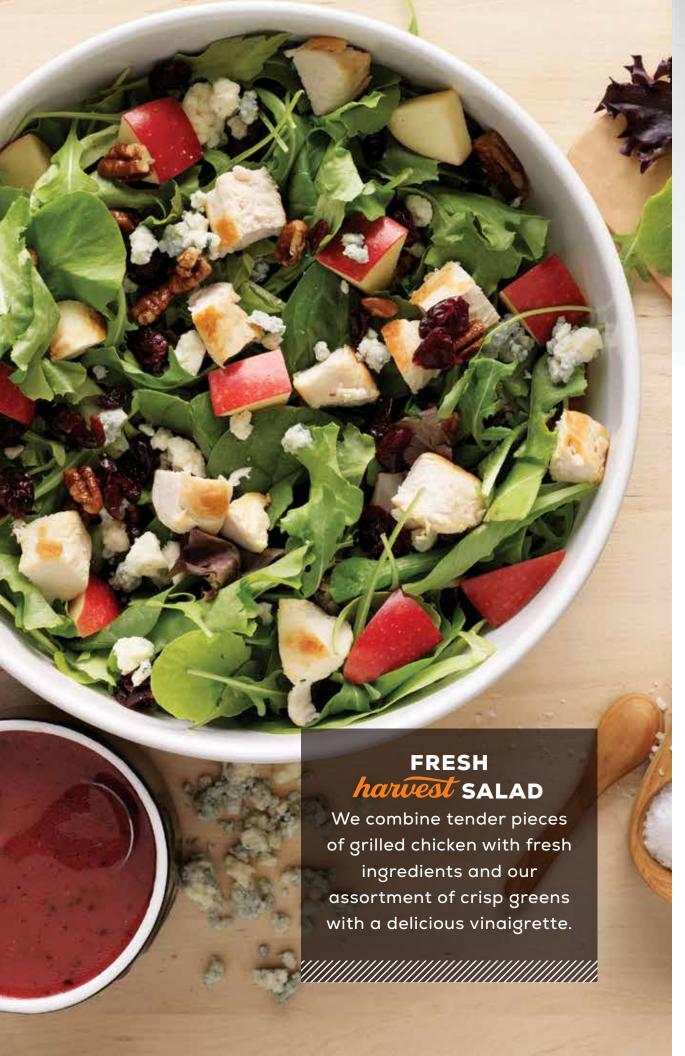

#### HARVEST GF

Assorted greens, topped with diced grilled chicken, candied pecans, dried cranberries, fresh apples and Bleu Cheese crumbles, tossed in our raspberry walnut vinaigrette.
(518 cal. + dressing)