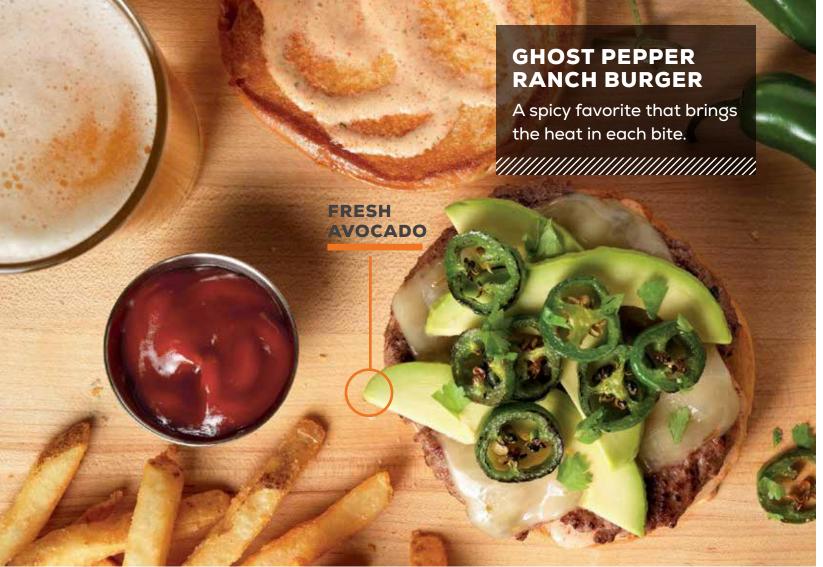

#### GHOST PEPPER RANCH BURGER

Ghost Pepper Ranch, avocado, fresh jalapeños, Pepper Jack cheese, cilantro, and pickles; served on a brioche bun. (903 cal.)