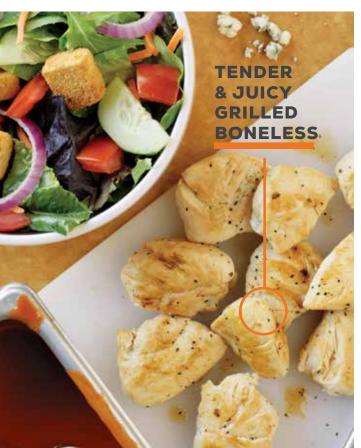

#### **BONELESS GRILLED GF OR FRIED**

- 5 220/290 cal. 10 450/570 cal.
- 15 670/860 cal.
- **20** 900/1,140 cal.