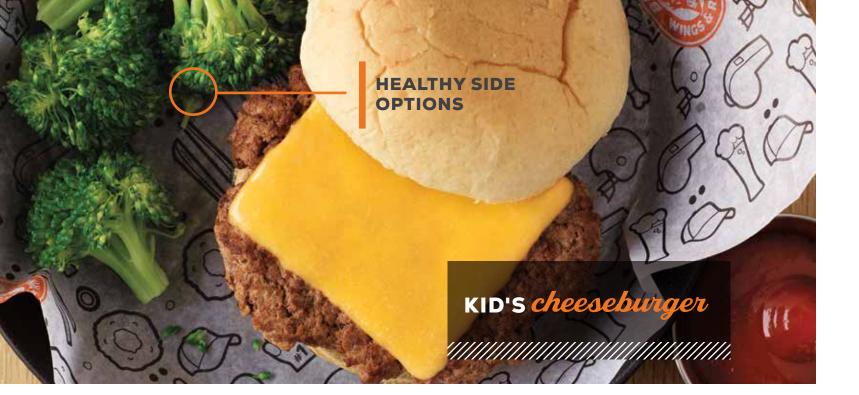

#### **CHEESEBURGER**

Kid's portion of our fresh-pressed burger, topped with American cheese. (424 cal.)