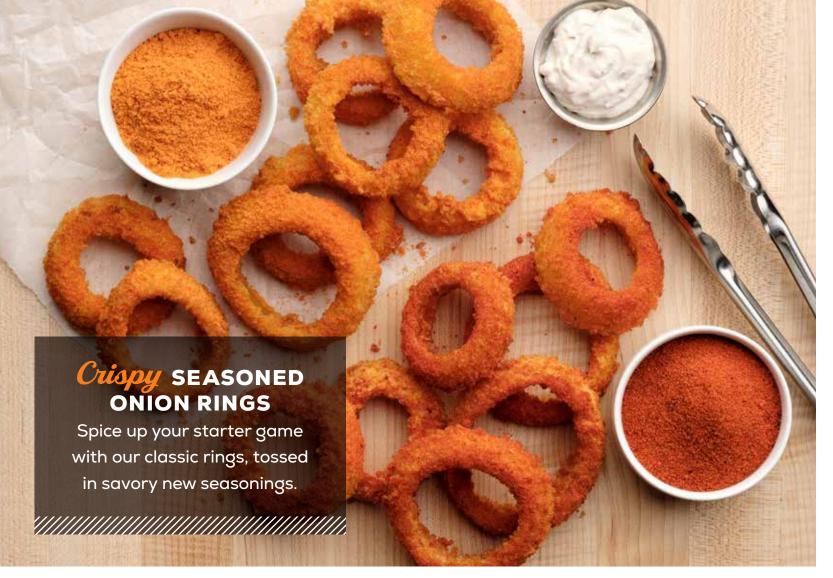

#### **CLASSIC ONION RINGS**

Our thick-cut, crumb-breaded rings served with 'Bama White BBQ dipping sauce. (1,069 cal.)