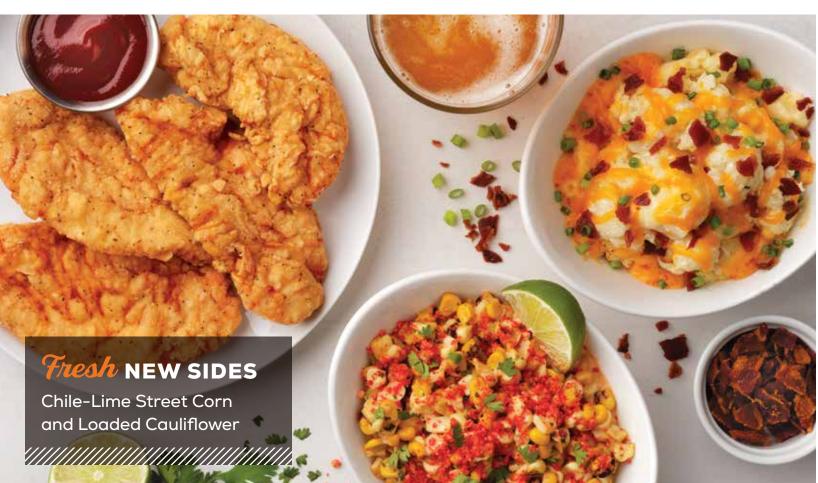

#### **ONION RINGS**

Classic Rings (423 cal.) Buffalo Bleu Rings (465-552 cal.) Sweet Smokin' Rings (471-558 cal.)

SARATOGA CHIPS LG (221 cal.)

BROCCOLI GF (72 cal.)

**New!** CHILE-LIME STREET CORN (223 cal.)

**New!** LOADED CAULIFLOWER (378 cal.)

**HOMEMADE COLESLAW** (342 cal.)

SIDE CAESAR/GARDEN SALAD (70-390 cal.)

WINGS AND RINGS CHILL GF (397 cal.)