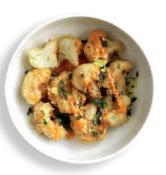

#### **CAULIFLOWER WINGS VE**

Hand-breaded cauliflower, fried and drizzled in our signature Roasted Garlic Medium sauce and dusted with Parmesan cheese; or substitute your favorite wing sauce. A fresh spin on classic wings. (431 cal.)

#### **VEGGIE** VE

Crispy Cauliflower wings, lightly breaded and fried; ready to get saucy.

> A fresh spin on classic wings. (431 cal.)