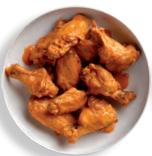

#### **SMOKED WINGS**

Your sauce choice on the side. Get 'em before they're gone for the day!

- 260 cal.
- 520 cal.
- 15 780 cal.
- 20 1,040 cal.

**TRADITIONAL** LG

- 260 cal.
- 520 cal.
- 15 780 cal.
- 20 1,040 cal.