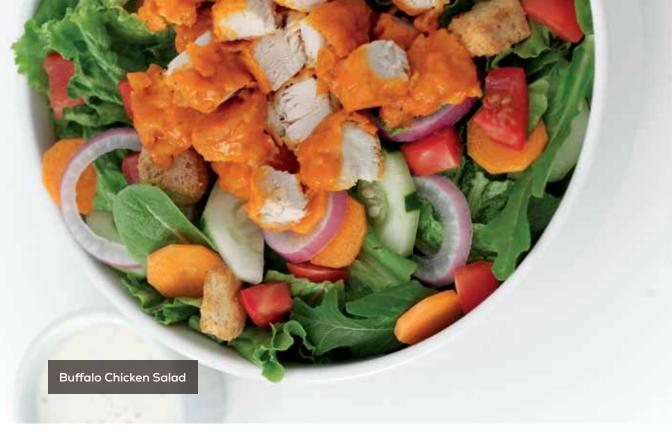

#### **BUFFALO CHICKEN**

Grilled or fried chicken tossed in Buffalo Medium sauce, assorted greens, shredded carrots, cucumbers, tomatoes, red onions, croutons, and ranch dressing on the side. (408 cal. + dressing)