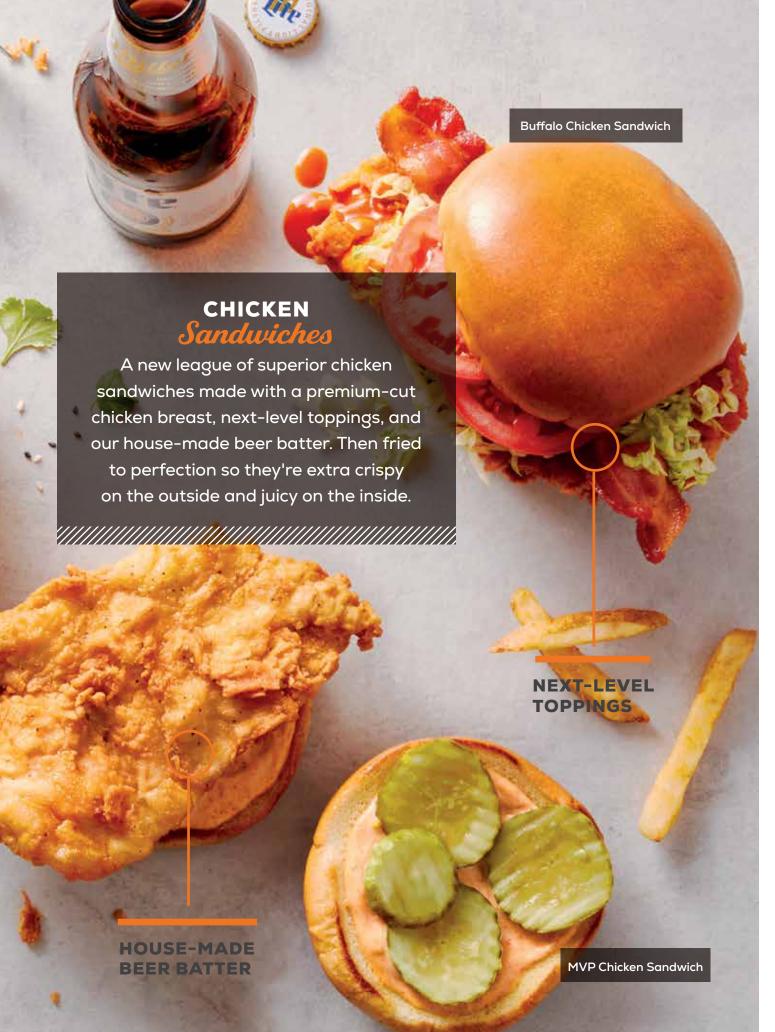

## Signature

## CHICKEN SANDWICHES

Served with your choice of natural cut fries LG, potato wedges, or steamed broccoli GF

#### **BUFFALO CHICKEN SANDWICH**

Our house beer battered fried or grilled chicken breast, topped with our Buffalo Hot sauce, smoked bacon. lettuce and tomato. Served on a brioche bun with your choice of Bleu Cheese dip or ranch dressing. (Grilled 746/ Fried 814 cal.)

#### **MVP CHICKEN SANDWICH**

Our house beer battered fried or grilled chicken breast, topped with spicy mayo, and pickles on a brioche bun. (Grilled 715/ Fried 790 cal.)