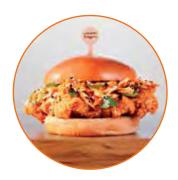

#### **BUFFALO CHICKEN SANDWICH**

Our house beer battered fried or grilled chicken breast, topped with our Buffalo Hot sauce, smoked bacon. lettuce and tomato. Served on a brioche bun with your choice of Bleu Cheese dip or ranch dressing. (Grilled 746/ Fried 814 cal.)

#### **MVP CHICKEN SANDWICH**

Our house beer battered fried or grilled chicken breast, topped with spicy mayo, and pickles on a brioche bun. (Grilled 715/ Fried 790 cal.)

#### **KOREAN CHICKEN SANDWICH**

The beast from the east: Our house beer battered fried chicken breast topped with Korean sauce and spicy Asian slaw on a brioche bun. (710 cal.)

#### **BLUEBERRY CHIPOTLE BBQ CHICKEN SANDWICH**

Our house beer battered chicken breast, with spicy and sweet Blueberry BBQ sauce and topped with spicy slaw mixed with candied pecans and dried cranberries. (864 cal.)