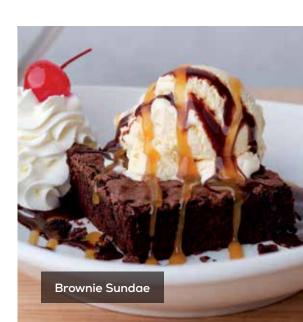

## **DESSERTS**

Chocolate brownie topped with vanilla ice cream, whipped cream, chocolate sauce, caramel, and a cherry. (764 cal.)