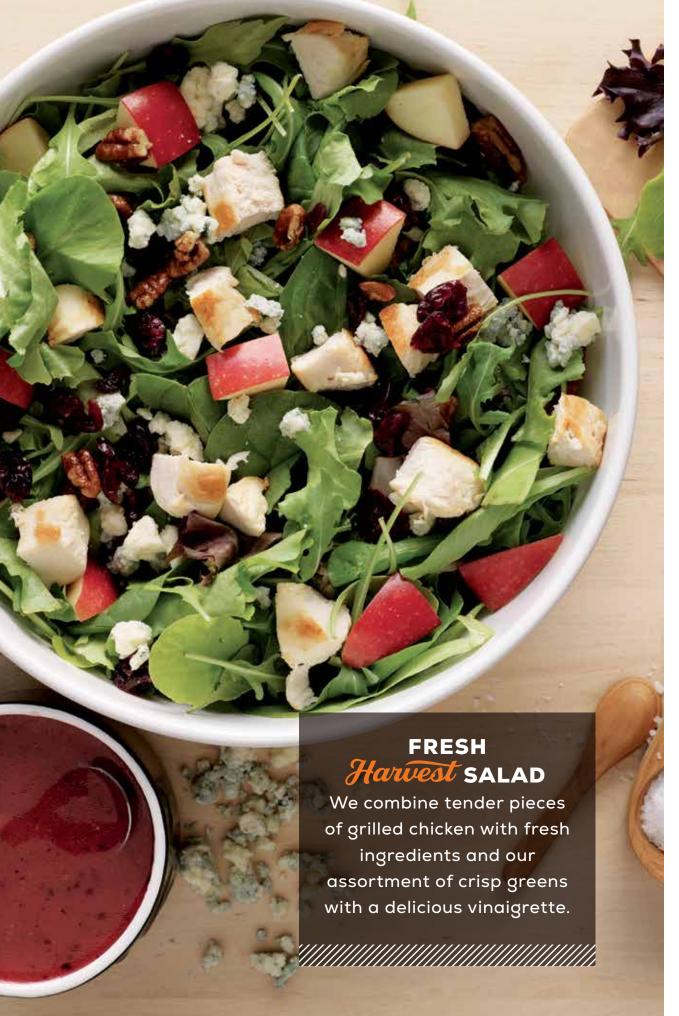

#### HARVEST GF

Assorted greens, topped with diced grilled chicken, candied pecans, dried cranberries, fresh apples and Bleu Cheese crumbles, tossed in our raspberry walnut vinaigrette.
(518 cal. + dressing)