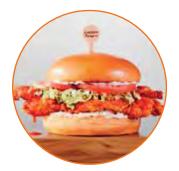

#### **BUFFALO CHICKEN SANDWICH**

Our house beer battered fried or grilled chicken breast, topped with our Buffalo Hot sauce, smoked bacon. lettuce and tomato. Served on a brioche bun with your choice of Bleu Cheese dip or ranch dressing. (Grilled 746/ Fried 814 cal.)

#### **KOREAN CHICKEN SANDWICH**

The beast from the east: Our house beer battered fried chicken breast topped with Korean sauce and spicy Asian slaw on a brioche bun. (710 cal.)