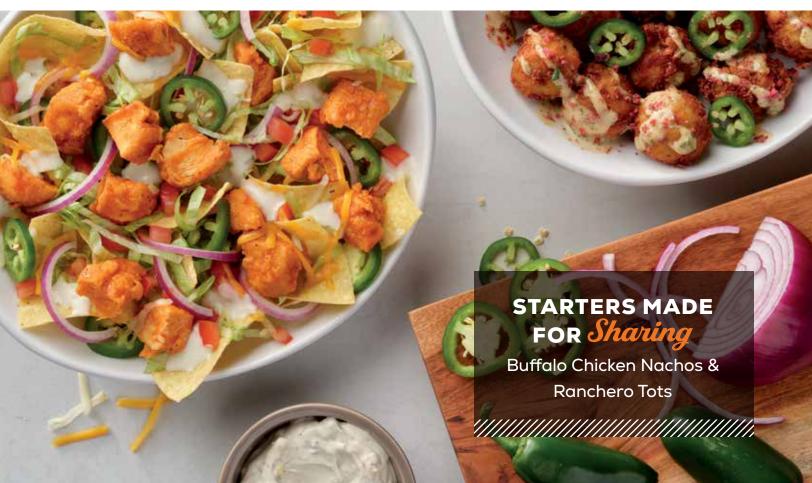

#### BUFFALO CHICKEN NACHOS

Tortilla chips layered with chicken tossed in our Buffalo Hot sauce, lettuce, tomatoes, red onions, fresh jalapeños, queso blanco, and Cheddar Jack. Served with your choice of Bleu Cheese dip or ranch dressing on the side. (820 cal. + dipping sauce)

#### **RANCHERO TOTS**

Oversized house-made tater tots, stuffed with bacon and cheese. Topped with fresh jalapeños, cilantro, and chipotle ranch. (642 cal.)