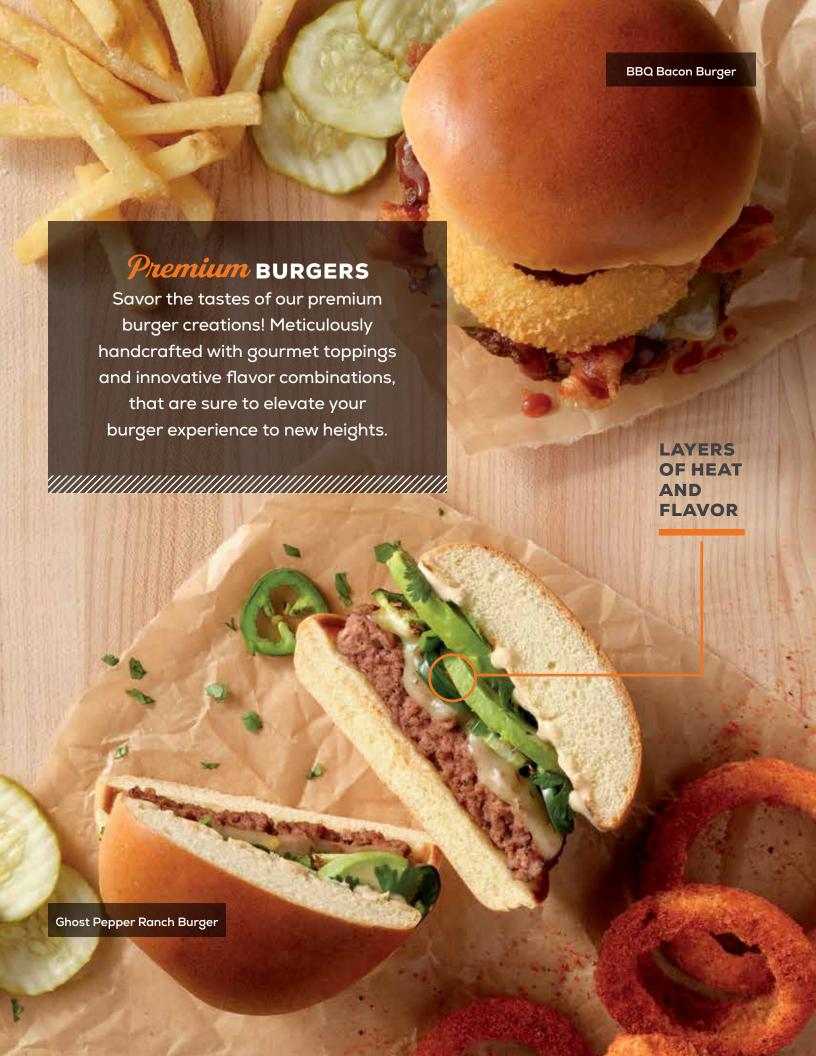

### Premium & Savory

## **BURGERS**\*

Served with your choice of natural cut fries LG, potato wedges, or steamed broccoli GF

## GHOST PEPPER RANCH BURGER

Ghost Pepper Ranch, avocado, fresh jalapeños, Pepper Jack cheese, cilantro, and pickles; served on a brioche bun. (903 cal.)

#### **BBQ BACON BURGER**

This fan favorite is topped with our Sweet BBQ sauce, smoked bacon, Cheddar Jack cheese, pickles, and an onion ring; served on a brioche bun. (982 cal.)