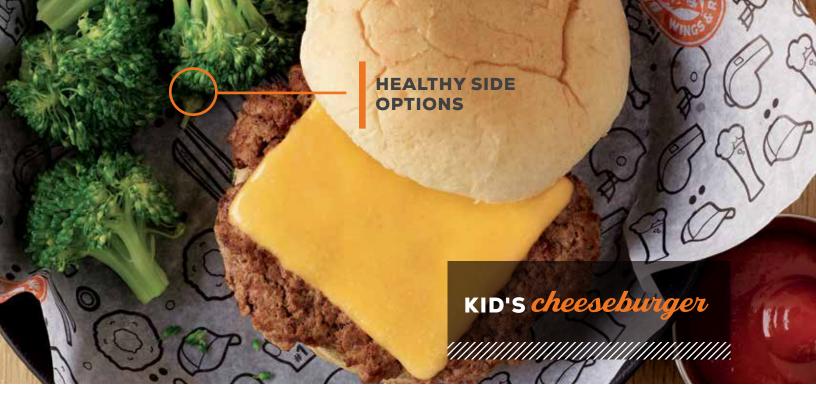

## **KIDS**

All Lil' Buffs Kids' Meals come with milk or water and your choice of a side. Available for kids 10 and under.

#### **CHEESEBURGER**

Kid's portion of our fresh-pressed burger, topped with American cheese. (424 cal.)