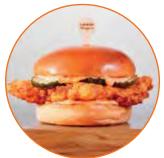

#### **BUFFALO CHICKEN SANDWICH**

Our house beer battered fried or grilled chicken breast, topped with our Buffalo Hot sauce, smoked bacon. lettuce and tomato. Served on a brioche bun with your choice of Bleu Cheese dip or ranch dressing. (Grilled 746/ Fried 814 cal.)

#### **MVP CHICKEN SANDWICH**

Our house beer battered fried or grilled chicken breast, topped with spicy mayo, and pickles on a brioche bun. (Grilled 715/ Fried 790 cal.)