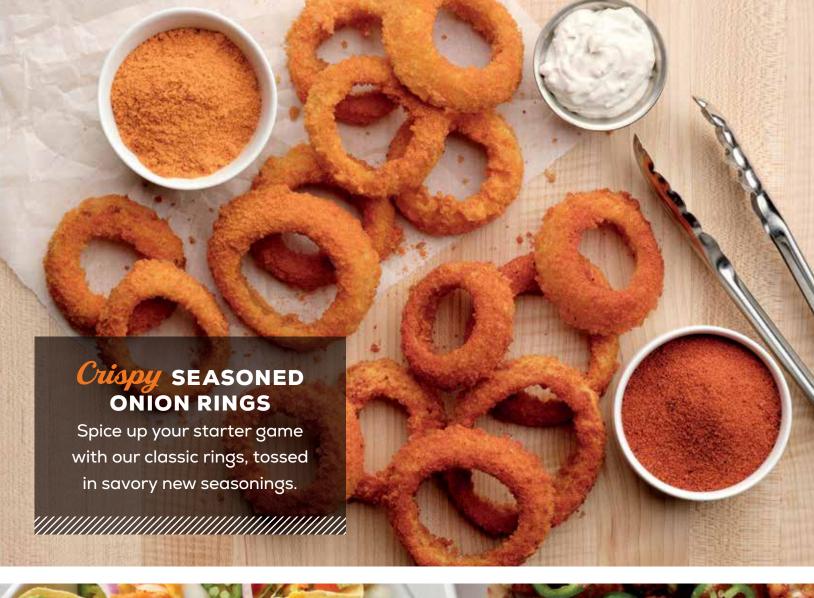

#### **CLASSIC ONION RINGS**

Our thick cut crumb-breaded rings served with your choice of Bleu Cheese dip or ranch. (1,069 cal.)

Raneable STARTERS and RING