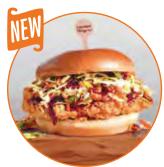

#### **KOREAN CHICKEN SANDWICH**

The beast from the east: Our house beer battered fried chicken breast topped with Korean sauce and spicy Asian slaw on a brioche bun. (710 cal.)

#### **BLUEBERRY CHIPOTLE BBQ CHICKEN SANDWICH**

Our house beer battered chicken breast, with spicy and sweet Blueberry BBQ sauce and topped with spicy slaw mixed with candied pecans and dried cranberries. (864 cal.)