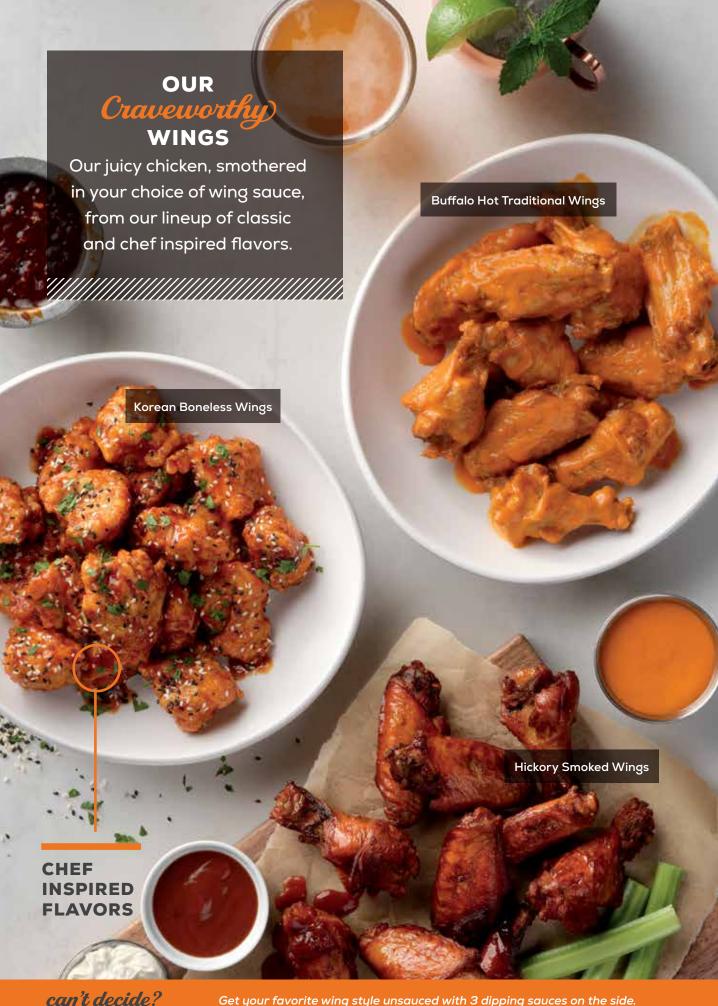

# **Craveworthy WINGS**

**CHOOSE YOUR WING style** 

#### **BONELESS GRILLED GF OR FRIED**

- 220/290 cal.
- 450/570 cal.
- 670/860 cal.
- 20 900/1,140 cal.

#### **SMOKED WINGS**

Your sauce choice on the side. Get 'em before they're gone for the day!

- 260 cal.
- 520 cal.
- 15 780 cal.
- 20 1,040 cal.

**TRADITIONAL** LG

- 260 cal.
- 520 cal.
- 15 780 cal.
- 20 1,040 cal.