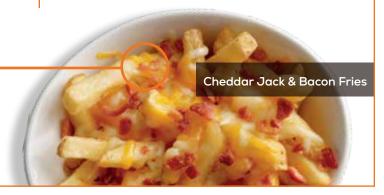

#### ADDITIONS FOR FRIES **OR WEDGES**

Cheddar Jack & Bacon

Side (295 cal.) Basket (591 cal.)

Cajun Seasoning

Side (5 cal.) Basket (11 cal.)

Queso Dip

Side (119 cal.) Basket (179 cal.)

#### **ADD-ONS FOR FRIES OR WEDGES**

PARMESAN GARLIC AIOLI (+279 cal.)

**CHEDDAR JACK & BACON** (+295 cal.)

QUESO DIP (+119 cal.)

**CAJUN SEASONING** (+5 cal.)

EPIC ADD-ONS

#### **ADD-ONS FOR FRIES OR WEDGES**

PARMESAN GARLIC AIOLI (+279 cal.)

QUESO DIP (+119 cal.)

CHEDDAR JACK & BACON (+295 cal.)

**CAJUN SEASONING** 

(+5 cal.)

CHEF INSPIRED
SIDES DELIVER
BIG TIME FLAVOR