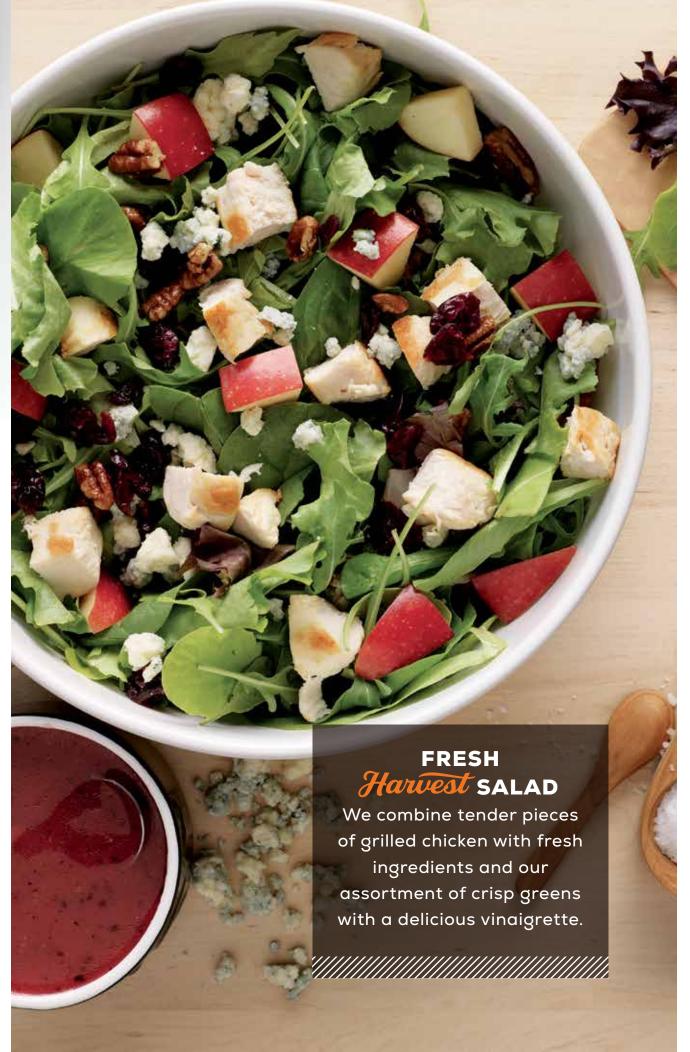

#### HARVEST GF

Assorted greens, topped with diced grilled chicken, candied pecans, dried cranberries, fresh apples and Bleu Cheese crumbles, tossed in our raspberry walnut vinaigrette.
(518 cal. + dressing)