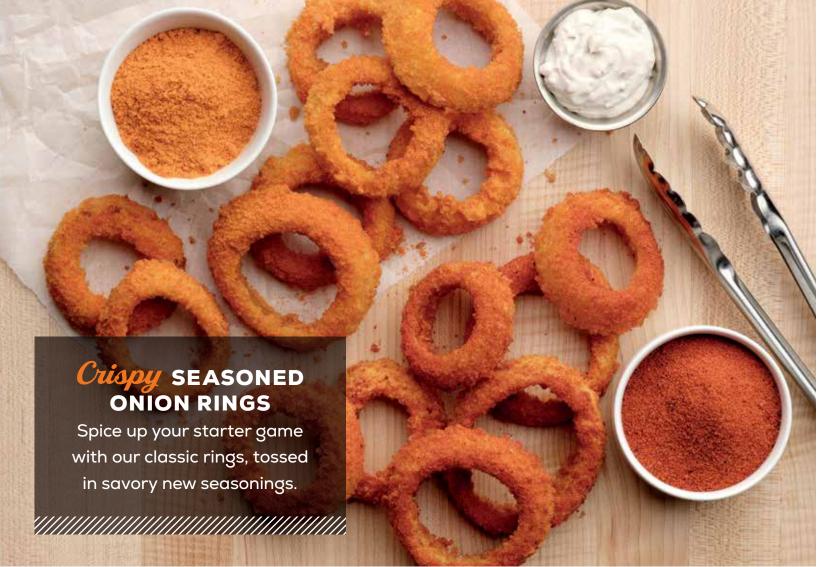

#### **CLASSIC ONION RINGS**

Our thick cut crumb-breaded rings served with your choice of Bleu Cheese dip or ranch. (1,069 cal.)