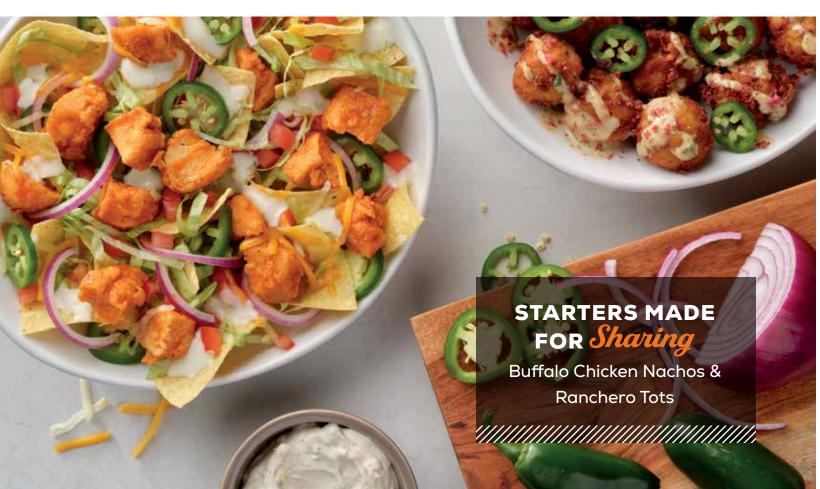

## BUFFALO CHICKEN NACHOS

Tortilla chips layered with chicken tossed in our Buffalo Hot sauce, lettuce, tomatoes, red onions, fresh jalapeños, queso blanco, and Cheddar Jack. Served with your choice of Bleu Cheese dip or ranch dressing on the side. (820 cal. + dipping sauce)

## RANCHERO TOTS

Oversized house-made tater tots, stuffed with bacon and cheese. Topped with fresh jalapeños, cilantro, and chipotle ranch. (642 cal.)