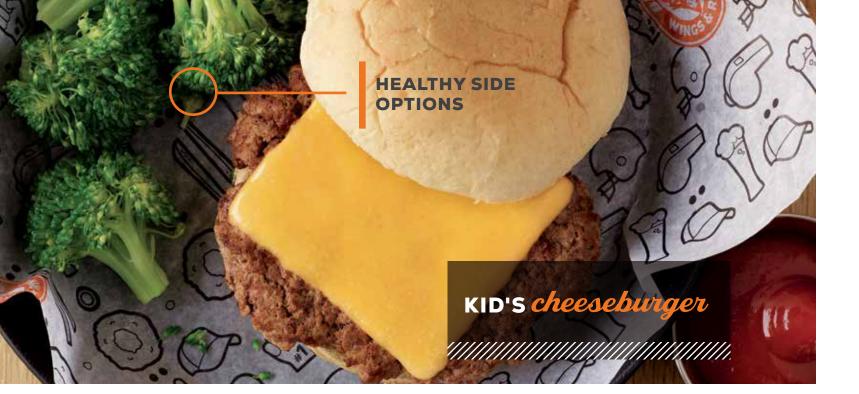

## **CHEESEBURGER**

Kid's portion of our fresh-pressed burger, topped with American cheese. (424 cal.)