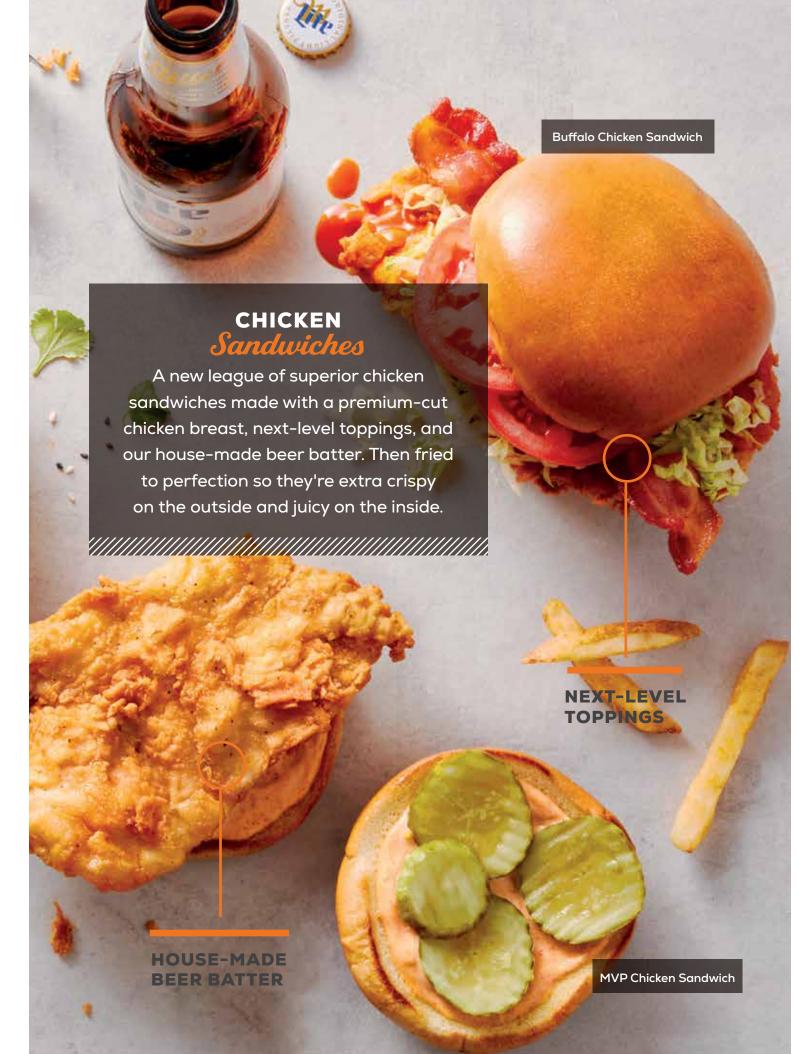

## CHICKEN SANDWICHES

Served with your choice of natural cut fries LG, potato wedges, or steamed broccoli GF

## **BUFFALO CHICKEN SANDWICH**

Our house beer battered fried or grilled chicken breast, topped with our Buffalo Hot sauce, smoked bacon. lettuce and tomato. Served on a brioche bun with vour choice of Bleu Cheese dip or ranch dressing. (Grilled 746/ Fried 814 cal.)

## **MVP CHICKEN SANDWICH**

Our house beer battered fried or grilled chicken breast, topped with spicy mayo, and pickles on a brioche bun. (Grilled 715/ Fried 790 cal.)