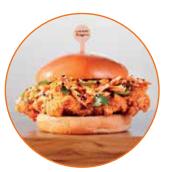

## **BUFFALO CHICKEN SANDWICH**

Our house beer battered fried or grilled chicken breast, topped with our Buffalo Hot sauce, smoked bacon. lettuce and tomato. Served on a brioche bun with vour choice of Bleu Cheese dip or ranch dressing. (Grilled 746/ Fried 814 cal.)