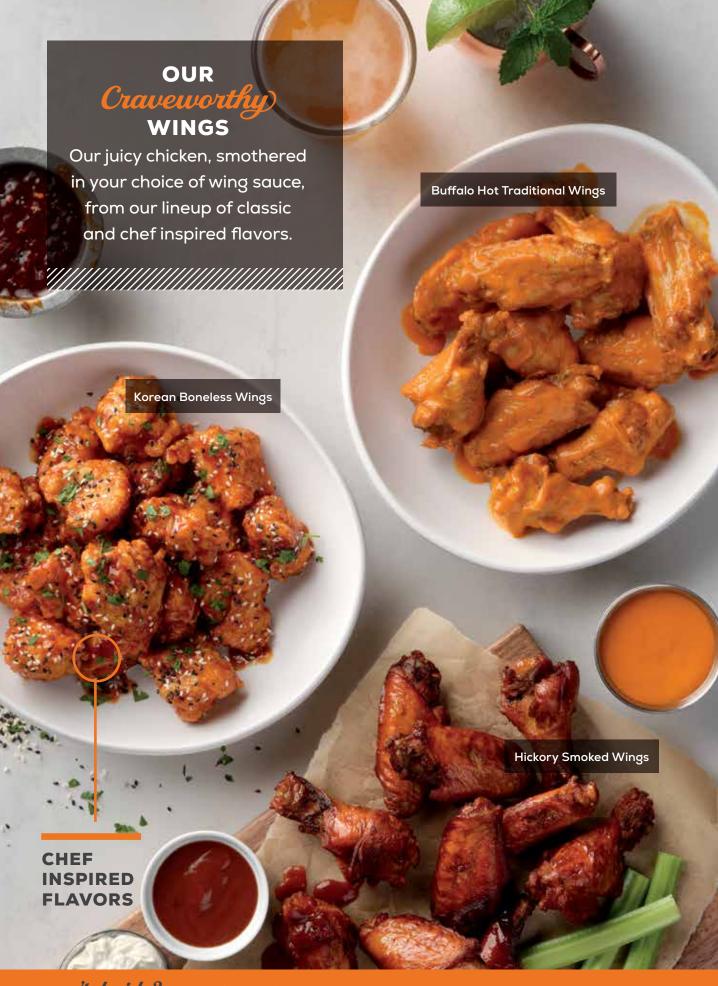

# Craveworthy WINGS

**CHOOSE YOUR WING style** 

**BONELESS GRILLED** GF **OR FRIED** 

- 220/290 cal.
- **10** 450/570 cal.
- 15 670/860 cal.
- **20** 900/1,140 cal.

## **SMOKED WINGS**

Your sauce choice on the side Get 'em before they're gone

- **5** 260 cal.
- 10 520 cal.
- 15 780 cal.

**20** 1,040 cal.

- **5** 260 cal.
- **10** 520 cal.
- **15** 780 cal.

**20** 1,040 cal.

## **CHEF INSPIRED FLAVORS**

TERIYAKI 👌 (60-360 cal.)

LEMON 👌

(5-20 cal.)

PEPPER GF

\*BLUEBERRY \*\* CHIPOTLE BBQ (151-588 cal.)

\*KOREAN (153-589 cal.)

SWEET MAN HABANERO GF (25-150 cal.)

**SIGNATURE DRY RUBS** 

CAJUN 66

(5-20 cal.)

SWEET 66 THAI CHILI (80-510 cal.)

\*GHOST MAMMA PEPPER RANCH GF (209-813 cal.)

NASHVILLE AAA

(20-80 cal.)

## **CLASSIC FLAVORS** Pick a sauce from the list of classic flavors

and customize your heat.

**BUFFALO GF** (20-830 cal.)

GARLIC-Q GF (60-370 cal.)

**BOURBON BBQ GF** 

(90-540 cal.)

SWEET BBQ GF (40-270 cal.)