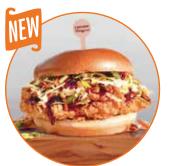

## **MVP CHICKEN SANDWICH**

Our house beer battered fried or grilled chicken breast, topped with spicy mayo, and pickles on a brioche bun. (Grilled 715/ Fried 790 cal.)