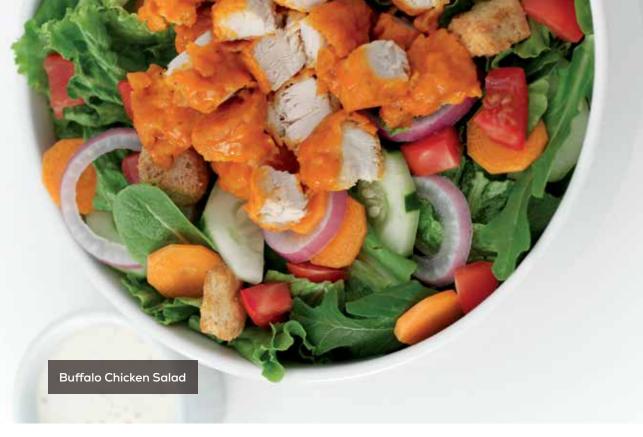

## **LARGE SALADS**

Grilled or fried chicken tossed in Buffalo Medium sauce, assorted greens, shredded carrots, cucumbers, tomatoes, red onions, croutons, and ranch dressing on the side. (408 cal. + dressing)