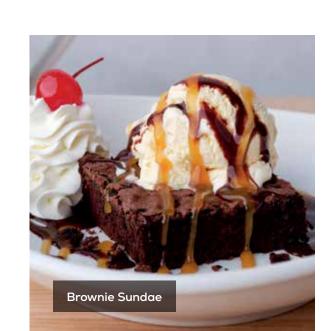

## **DESSERTS**

Chocolate brownie topped with vanilla ice cream, whipped cream, chocolate sauce, caramel, and a cherry. (764 cal.)