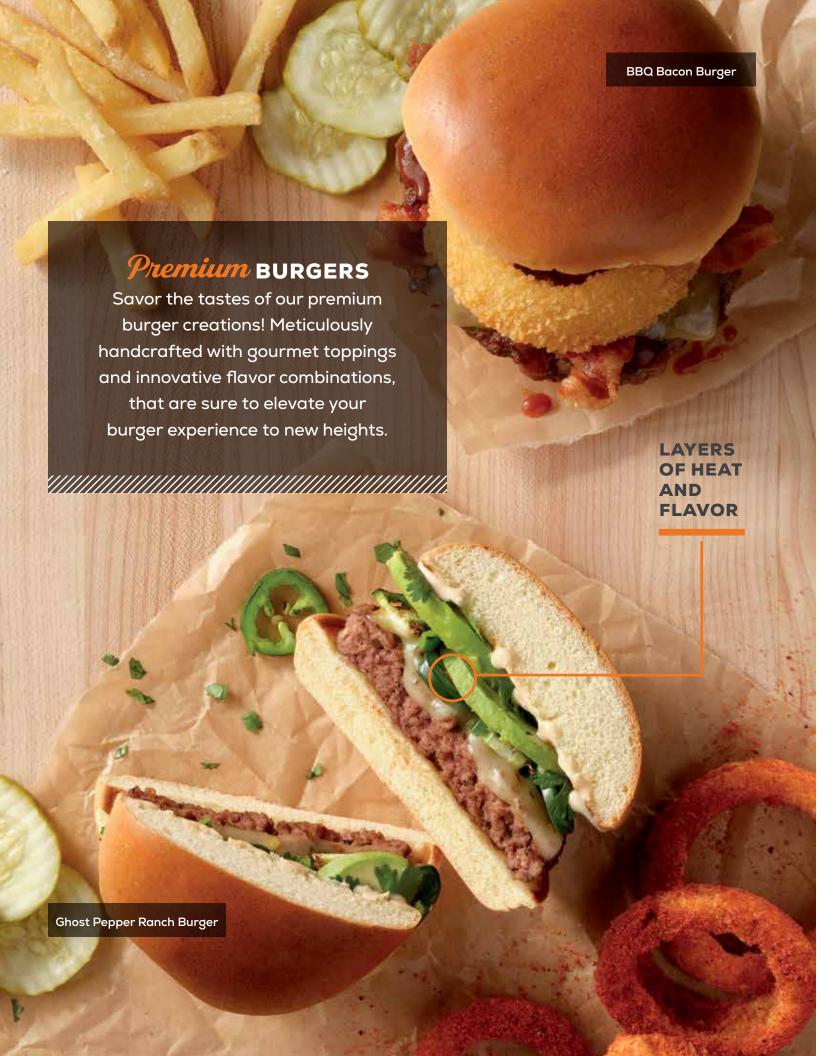

## GHOST PEPPER RANCH BURGER

Ghost Pepper Ranch, avocado, fresh jalapeños, Pepper Jack cheese, cilantro, and pickles; served on a brioche bun. (903 cal.)

## BBQ BACON BURGER

This fan favorite is topped with our Sweet BBQ sauce, smoked bacon, Cheddar Jack cheese, pickles, and an onion ring; served on a brioche bun. (982 cal.)

Topped with smoked bacon and American cheese. Served on a brioche bun with lettuce, tomato, and pickles. (915 cal.)