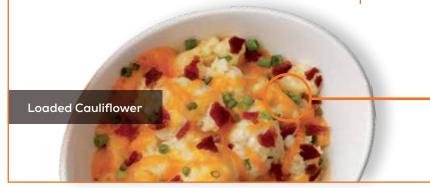

PARMESAN GARLIC AIOLI FRIES LG

Side (579 cal.) Basket (1,157 cal.) ONION RINGS Classic Rings (442-529)

> Buffalo Bleu Rings (465-552 cal.)

Sweet Smokin' Rings (471-558 cal.)

**New!** LOADED **CAULIFLOWER** (378 cal.)

## **SWAP YOUR SIDE**

**ONION RINGS** Classic Rings (442-529 cal.)

Buffalo Bleu Rings (465-552 cal.)

Sweet Smokin' Rings (471-558 cal.)

WINGS AND RINGS CHILL GF

**New!** LOADED CAULIFLOWER (378 cal.)

SIDE CAESAR/GARDEN SALAD

#### **SWAP YOUR SIDE**

ONION RINGS Classic Rings (442-529 cal.)

(442-529 cal.) Buffalo Bleu Rings (465-552 cal.)

Sweet Smokin' Rings (471-558 cal.) WINGS AND RINGS CHILI GF

**New!** LOADED CAULIFLOWER (378 cal.)