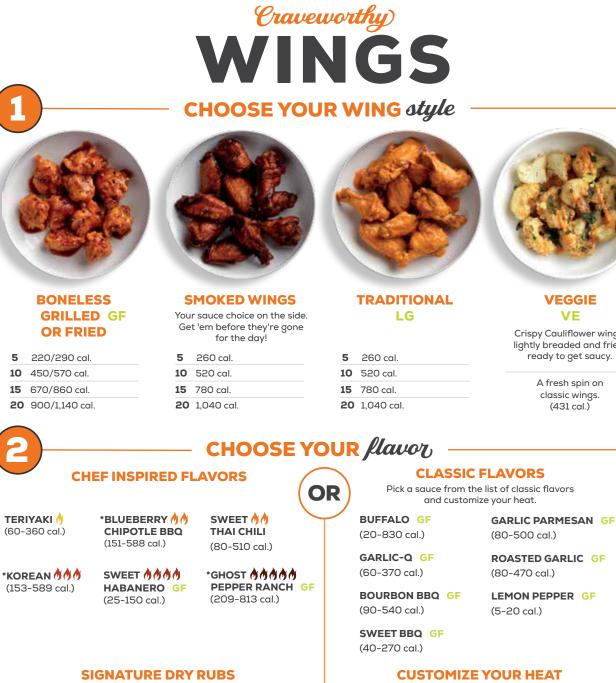

# Signature CHICKEN SANDWICHES

Served with your choice of natural cut fries  $\ensuremath{\mathsf{LG}}$  , potato wedges, or steamed broccoli  $\ensuremath{\mathsf{GF}}$ 

### BUFFALO CHICKEN SANDWICH

Our house beer battered fried or grilled chicken breast, topped with our Buffalo Hot sauce, smoked bacon, lettuce and tomato. Served on a brioche bun with your choice of Bleu Cheese dip or ranch dressing. (Grilled 746/ Fried 814 cal.)

### MVP CHICKEN SANDWICH

Our house beer battered fried or grilled chicken breast, topped with spicy mayo, and pickles on a brioche bun. (Grilled 715/ Fried 790 cal.)

#### KOREAN CHICKEN SANDWICH

The beast from the east: Our house beer battered fried chicken breast topped with Korean sauce and spicy Asian slaw on a brioche bun. (710 cal.)

### BLUEBERRY CHIPOTLE BBQ CHICKEN SANDWICH

٠.

Our house beer battered chicken breast, with spicy and sweet Blueberry BBQ sauce and topped with spicy slaw mixed with candied pecans and dried cranberries. (864 cal.)

A new league of superior chicken sandwiches made with a premium-cut chicken breast, next-level toppings, and our house-made beer batter. Then fried to perfection so they're extra crispy on the outside and juicy on the inside.