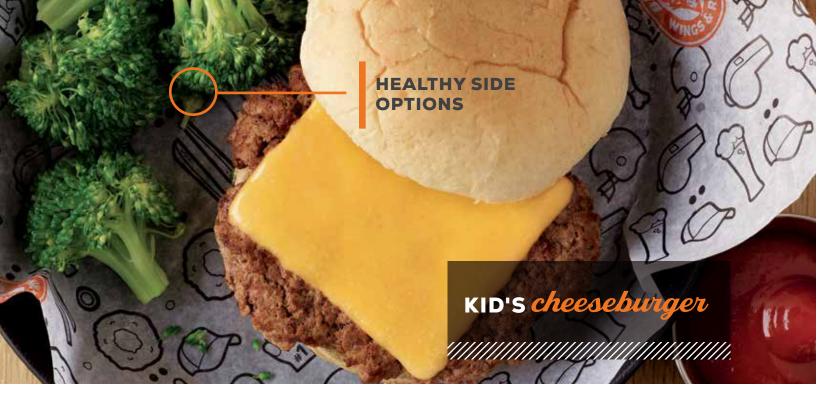

### CHEESEBURGER

Kid's portion of our fresh-pressed burger, topped with American cheese (424 cal.)