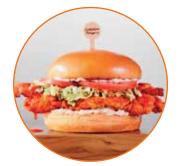

# Signature CHICKEN SANDWICHES

Served with your choice of natural cut fries  $\ensuremath{\mathsf{LG}}$  , potato wedges, or steamed broccoli  $\ensuremath{\mathsf{GF}}$ 

### BUFFALO CHICKEN SANDWICH

Our house beer battered fried or grilled chicken breast, topped with our Buffalo Hot sauce, smoked bacon, lettuce and tomato. Served on a brioche bun with your choice of Bleu Cheese dip or ranch dressing. (Grilled 746/ Fried 814 cal.)

### MVP CHICKEN SANDWICH

Our house beer battered fried or grilled chicken breast, topped with spicy mayo, and pickles on a brioche bun. (Grilled 715/ Fried 790 cal.)

#### KOREAN CHICKEN SANDWICH

The beast from the east: Our house beer battered fried chicken breast topped with Korean sauce and spicy Asian slaw on a brioche bun. (710 cal.)

### BLUEBERRY CHIPOTLE BBQ CHICKEN SANDWICH

٠.

Our house beer battered chicken breast, with spicy and sweet Blueberry BBQ sauce and topped with spicy slaw mixed with candied pecans and dried cranberries. (864 cal.)

A new league of superior chicken sandwiches made with a premium-cut chicken breast, next-level toppings, and our house-made beer batter. Then fried to perfection so they're extra crispy on the outside and juicy on the inside.