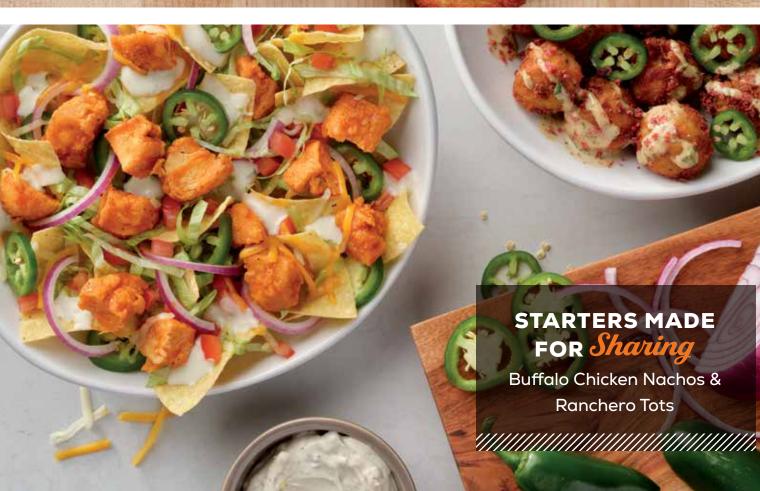

**RANCHERO TOTS** 

### BUFFALO **CHICKEN NACHOS**

Tortilla chips layered with chicken tossed in our Buffalo Hot sauce. lettuce, tomatoes, red onions, fresh jalapeños, queso blanco, and Cheddar Jack. Served with your choice of Bleu Cheese dip or ranch dressing on the side. (820 cal. + dipping sauce)