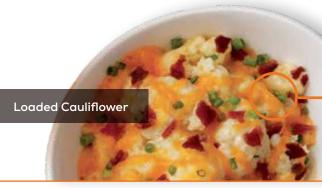

## **SWAP YOUR SIDE**

ONION RINGS Classic Rings (442-529 cal.)

Buffalo Bleu Rings (465-552 cal.)

Sweet Smokin' Rings (471-558 cal.) WINGS AND RINGS CHILI GF (397 cal.) %ew! LOADED CAULIFLOWER

(378 cal.)

SIDE CAESAR/GARDEN SALAD (70-390 cal.)

### WINGS AND RINGS CHILI GF (397 cal.)

Classic Rings (442-529 cal.) Buffalo Bleu Rings (465-552 cal.)

**ONION RINGS** 

**New!** LOADED CAULIFLOWER (378 cal.)

Sweet Smokin' Rings (471-558 cal.)

SIDE CAESAR/GARDEN SALAD (70-390 cal.)