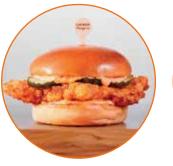

# Signature CHICKEN SANDWICHES

Served with your choice of natural cut fries  $\ensuremath{\mathsf{LG}}$  , potato wedges, or steamed broccoli  $\ensuremath{\mathsf{GF}}$ 

### BUFFALO CHICKEN SANDWICH

Our house beer battered fried or grilled chicken breast, topped with our Buffalo Hot sauce, smoked bacon, lettuce and tomato. Served on a brioche bun with your choice of Bleu Cheese dip or ranch dressing. (Grilled 746/ Fried 814 cal.)

### MVP CHICKEN SANDWICH

Our house beer battered fried or grilled chicken breast, topped with spicy mayo, and pickles on a brioche bun. (Grilled 715/ Fried 790 cal.)

#### KOREAN CHICKEN SANDWICH

The beast from the east: Our house beer battered fried chicken breast topped with Korean sauce and spicy Asian slaw on a brioche bun. (710 cal.)

### BLUEBERRY CHIPOTLE BBQ CHICKEN SANDWICH

٠.

Our house beer battered chicken breast, with spicy and sweet Blueberry BBQ sauce and topped with spicy slaw mixed with candied pecans and dried cranberries. (864 cal.)

A new league of superior chicken sandwiches made with a premium-cut chicken breast, next-level toppings, and our house-made beer batter. Then fried to perfection so they're extra crispy on the outside and juicy on the inside.