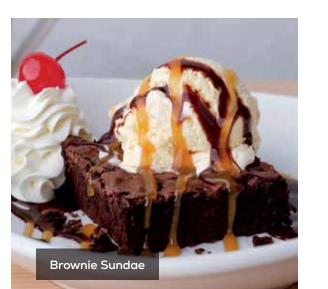

# **BROWNIE SUNDAE**

Chocolate brownie topped with vanilla ice cream, whipped cream, chocolate sauce, caramel, and a cherry. (764 cal.)

**VANILLA ICE CREAM** With chocolate sauce. (131 cal.)

CHOCOLATE CHIP COOKIE (190 cal.)