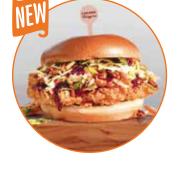

### BLUEBERRY CHIPOTLE BBQ CHICKEN SANDWICH

٠.

Our house beer battered chicken breast, with spicy and sweet Blueberry BBQ sauce and topped with spicy slaw mixed with candied pecans and dried cranberries. (864 cal.)