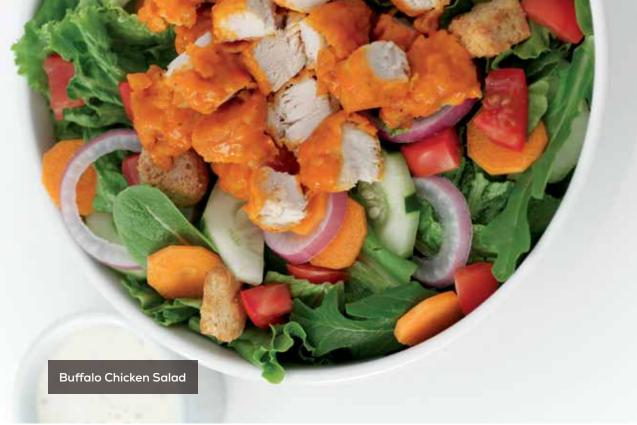

# BUFFALO CHICKEN

Grilled or fried chicken tossed in Buffalo Medium sauce, assorted greens, shredded carrots, cucumbers, tomatoes, red onions, croutons, and ranch dressing on the side. (408 cal. + dressing)