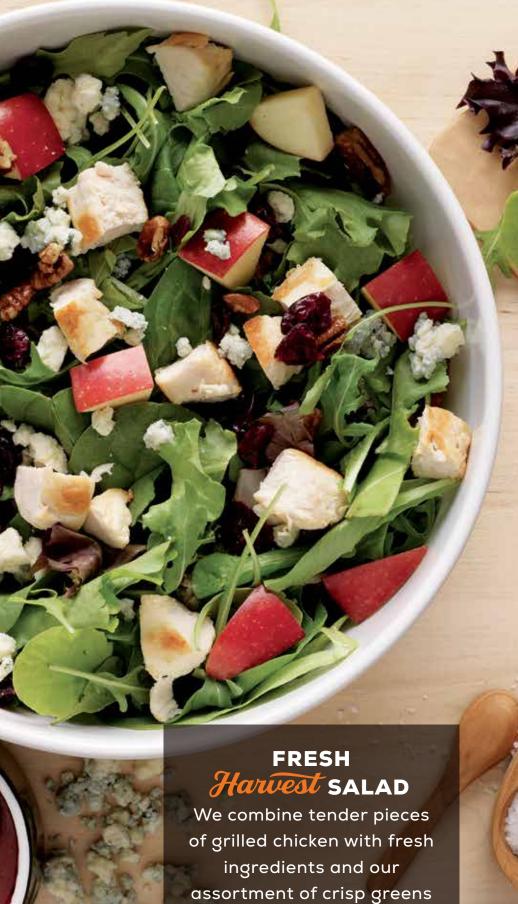

## HARVEST GF

Assorted greens, topped with diced grilled chicken, candied pecans, dried cranberries, fresh apples and Bleu Cheese crumbles, tossed in our raspberry walnut vinaigrette. (518 cal. + dressing) dressing —